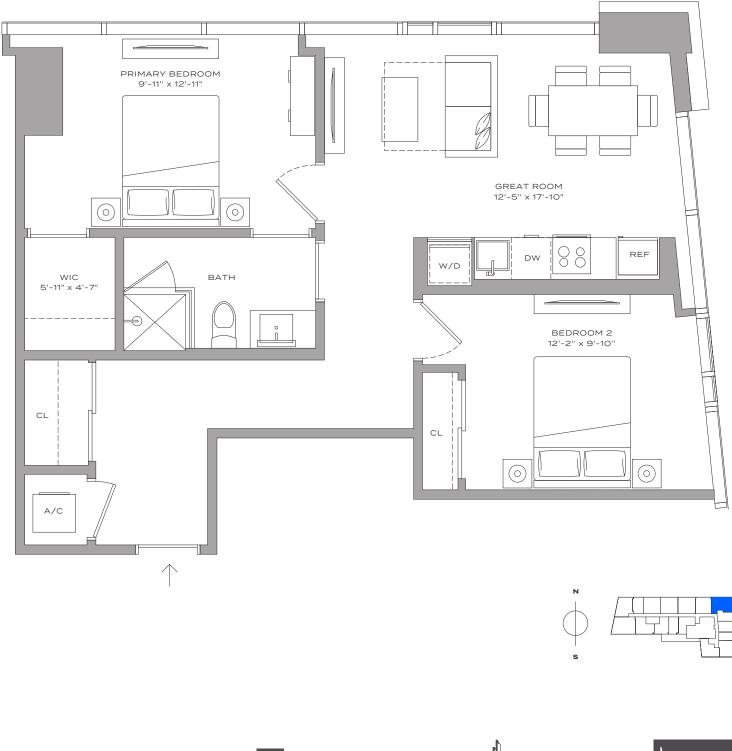

Residence B2 – 06

2 BEDROOMS | 1 BATHROOM 824 SQFT | 77 M<sup>2</sup>

The John Buck Company

FVP FLORIDAVALUE

BH GROUP

Stated dimensions are measured to the exterior boundaries of the exterior walls and the centerline of interior demising walls and in fact vary from the dimensions that would be determined by using the description and definition of the "Unit" set forth in the Declaration (which generally only includes the interior airspace between the perimeter walls and excludes interior structural components). For your reference, the area of the Unit, determined in accordance with those defined unit boundaries, is 824 square feet. Note that measurements of rooms set forth on this floor plan are generally taken at the greatest points of each given room (as if the room were a perfect rectangle), without regard for any cutouts. Accordingly, the area of the actual room will typically be smaller than the product obtained by multiplying the stated length times width. All dimensions are approximate and may vary with actual construction, and all floor plans and development plans are subject to change.