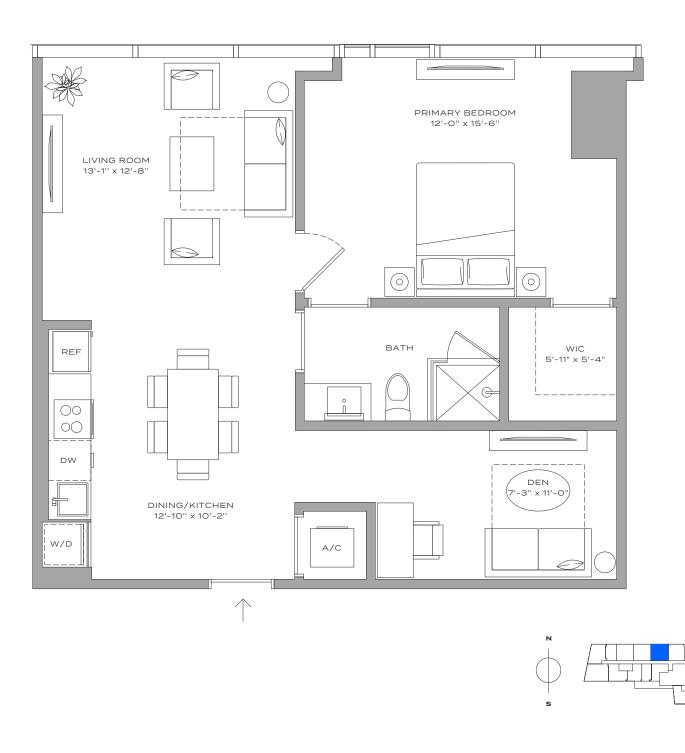

Residence A3 – 08

1 BEDROOM + DEN | 1 BATHROOM 773 SQFT | 72 M<sup>2</sup>

## The John Buck Company

BH GROUP

Stated dimensions are measured to the exterior boundaries of the exterior walls and the centerline of interior demising walls and in fact vary from the dimensions that would be determined by using the description and definition of the "Unit" set forth in the Declaration (which generally only includes the interior airspace between the perimeter walls and excludes interior structural components). For your reference, the area of the Unit, determined in accordance with those defined unit boundaries, is 773 square feet. Note that measurements of rooms set forth on this floor plan are generally taken at the greatest points of each given room (as if the room were a perfect rectangle), without regard for any cutouts. Accordingly, the area of the actual room will typically be smaller than the product obtained by multiplying the stated length times width. All dimensions are approximate and may vary with actual construction, and all floor plans and development plans are subject to change.