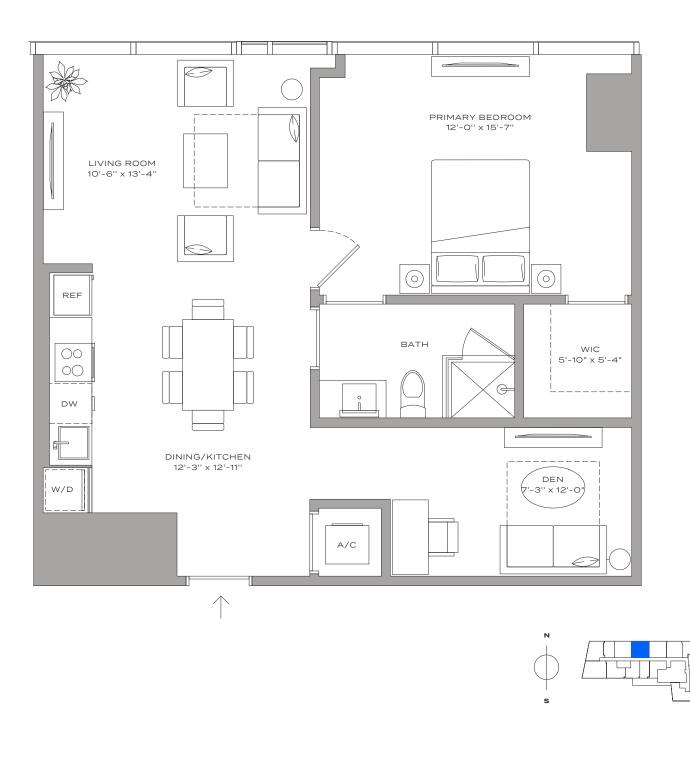

Residence A2 – 09

1 BEDROOM + DEN | 1 BATHROOM 790 SQFT | 73 M<sup>2</sup>

## The John Buck Company

BH GROUP

Stated dimensions are measured to the exterior boundaries of the exterior walls and the centerline of interior demising walls and in fact vary from the dimensions that would be determined by using the description and definition of the "Unit" set forth in the Declaration (which generally only includes the interior airspace between the perimeter walls and excludes interior structural components). For your reference, the area of the Unit, determined in accordance with those defined unit boundaries, is 790 square feet. Note that measurements of rooms set forth on this floor plan are generally taken at the greatest points of each given room (as if the room were a perfect rectangle), without regard for any cutouts. Accordingly, the area of the actual room will typically be smaller than the product obtained by multiplying the stated length times width. All dimensions are approximate and may vary with actual construction, and all floor plans and development plans are subject to change.